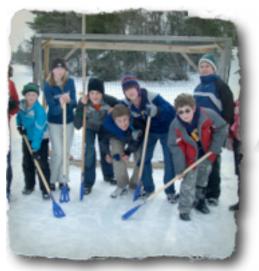

# JUNIOR HIGH WINTER RETREAT

FRIDAY FEBRUARY 24 - SUNDAY FEBRUARY 26, 2012

Come join us at Covenant Point for a weekend retreat to grow in your faith, learn from Covenant Speaker, David Gass and worship God through singing. While you are here, you can relax in the sauna, go on a polar bear dip, play broomball, go tubing in our big hill, cross country ski, hang out with friends, and play games in the canteen.