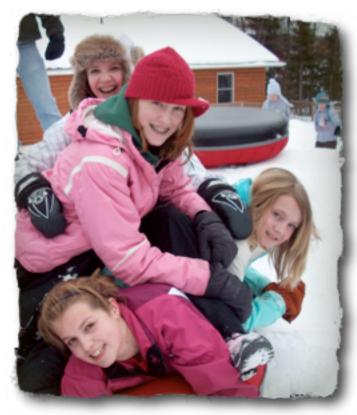

# JUNIOR HIGH WINTER RETREAT

FRIDAY FEBRUARY 24 - SUNDAY FEBRUARY 26, 2012

Come join us at Covenant Point for a weekend retreat to grow in your faith, learn from Covenant Speaker, David Gass and worship God through singing. While you are here, you can relax in the sauna, go on a polar bear dip, play broomball, go tubing in our big hill, cross country ski, hang out with friends, and play games in the canteen.